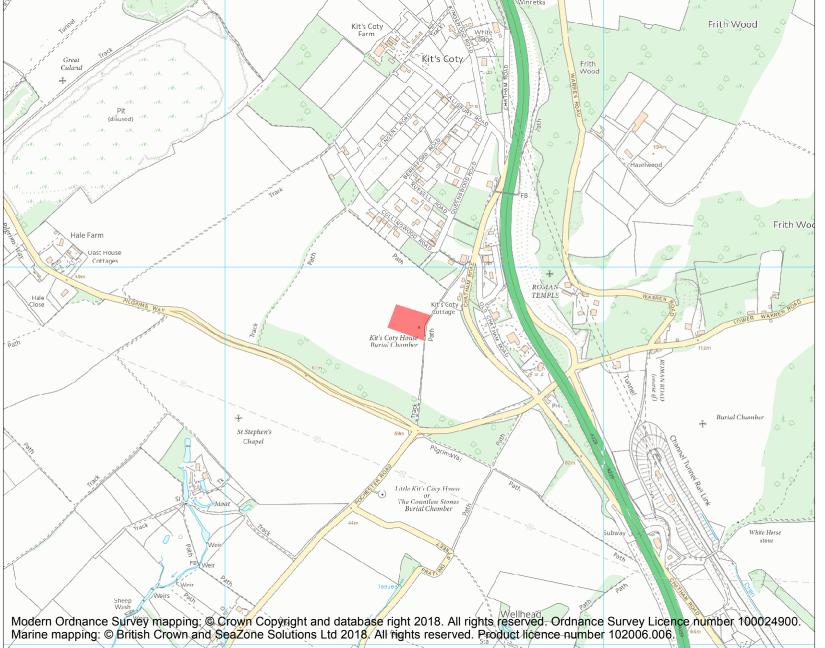

This is an A4 sized map and should be printed full size at A4 with no page scaling set.

Name: Kit's Coty House Long Barrow

Heritage Category:

Scheduling

**List Entry No**: 1012939

County: Kent

District: Tonbridge and Malling

**List Entry NGR:** TQ 74486 60856

**Map Scale:** 1:10000

Print Date: 9 May 2020